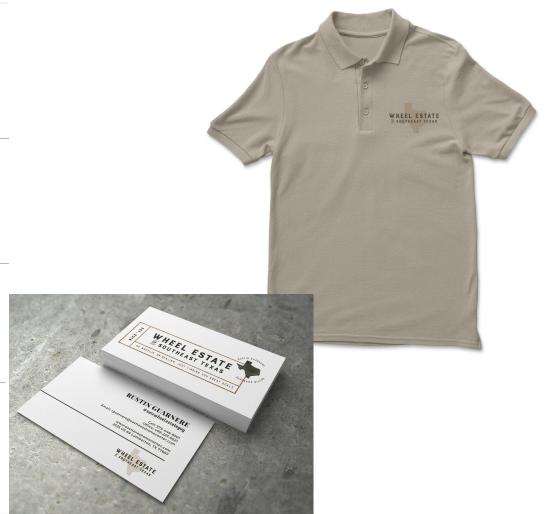

# CLIENT: WHEEL ESTATE OF SOUTHEAST TEXAS BRANDING / WEBSITE DESIGN

MAIN LOGO

LOGO ALTERNATIVE

BRAND MARKS

TYPOGRAPHY

BURFORD BASE SABATONS REGULAR

#323525 #9B784E #BBAA9A

### INITIAL PHASE: BRAND DISCOVERY

SECONDARY LOGO

WATERMARK

BRAND COLORS

**BRAND TYPOGRAPHY** 

HEADING TYPE: RALEWAY BOLD

A B C D E F G H I J K L M N O P Q R S T U V W X Y Z

A B C D E F G H I J K L M N O P Q R S T U V W X Y Z