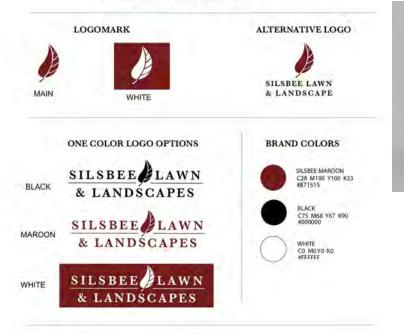

#### CLIENT: SILSBEE LAWN & LANDSCAPES BRANDING

BRAND FONTS

ABCDEFGHIJKLMNOPQRSTUVWXYZ

ABCDEFGHIJKLMNOPQRSTUVWXYZ

HEADER FONT: BASKERVILLE SEMIBOLD

PARAGRAPH FONT: AVENIR LIGHT

SILSBEE LAWN

Đ